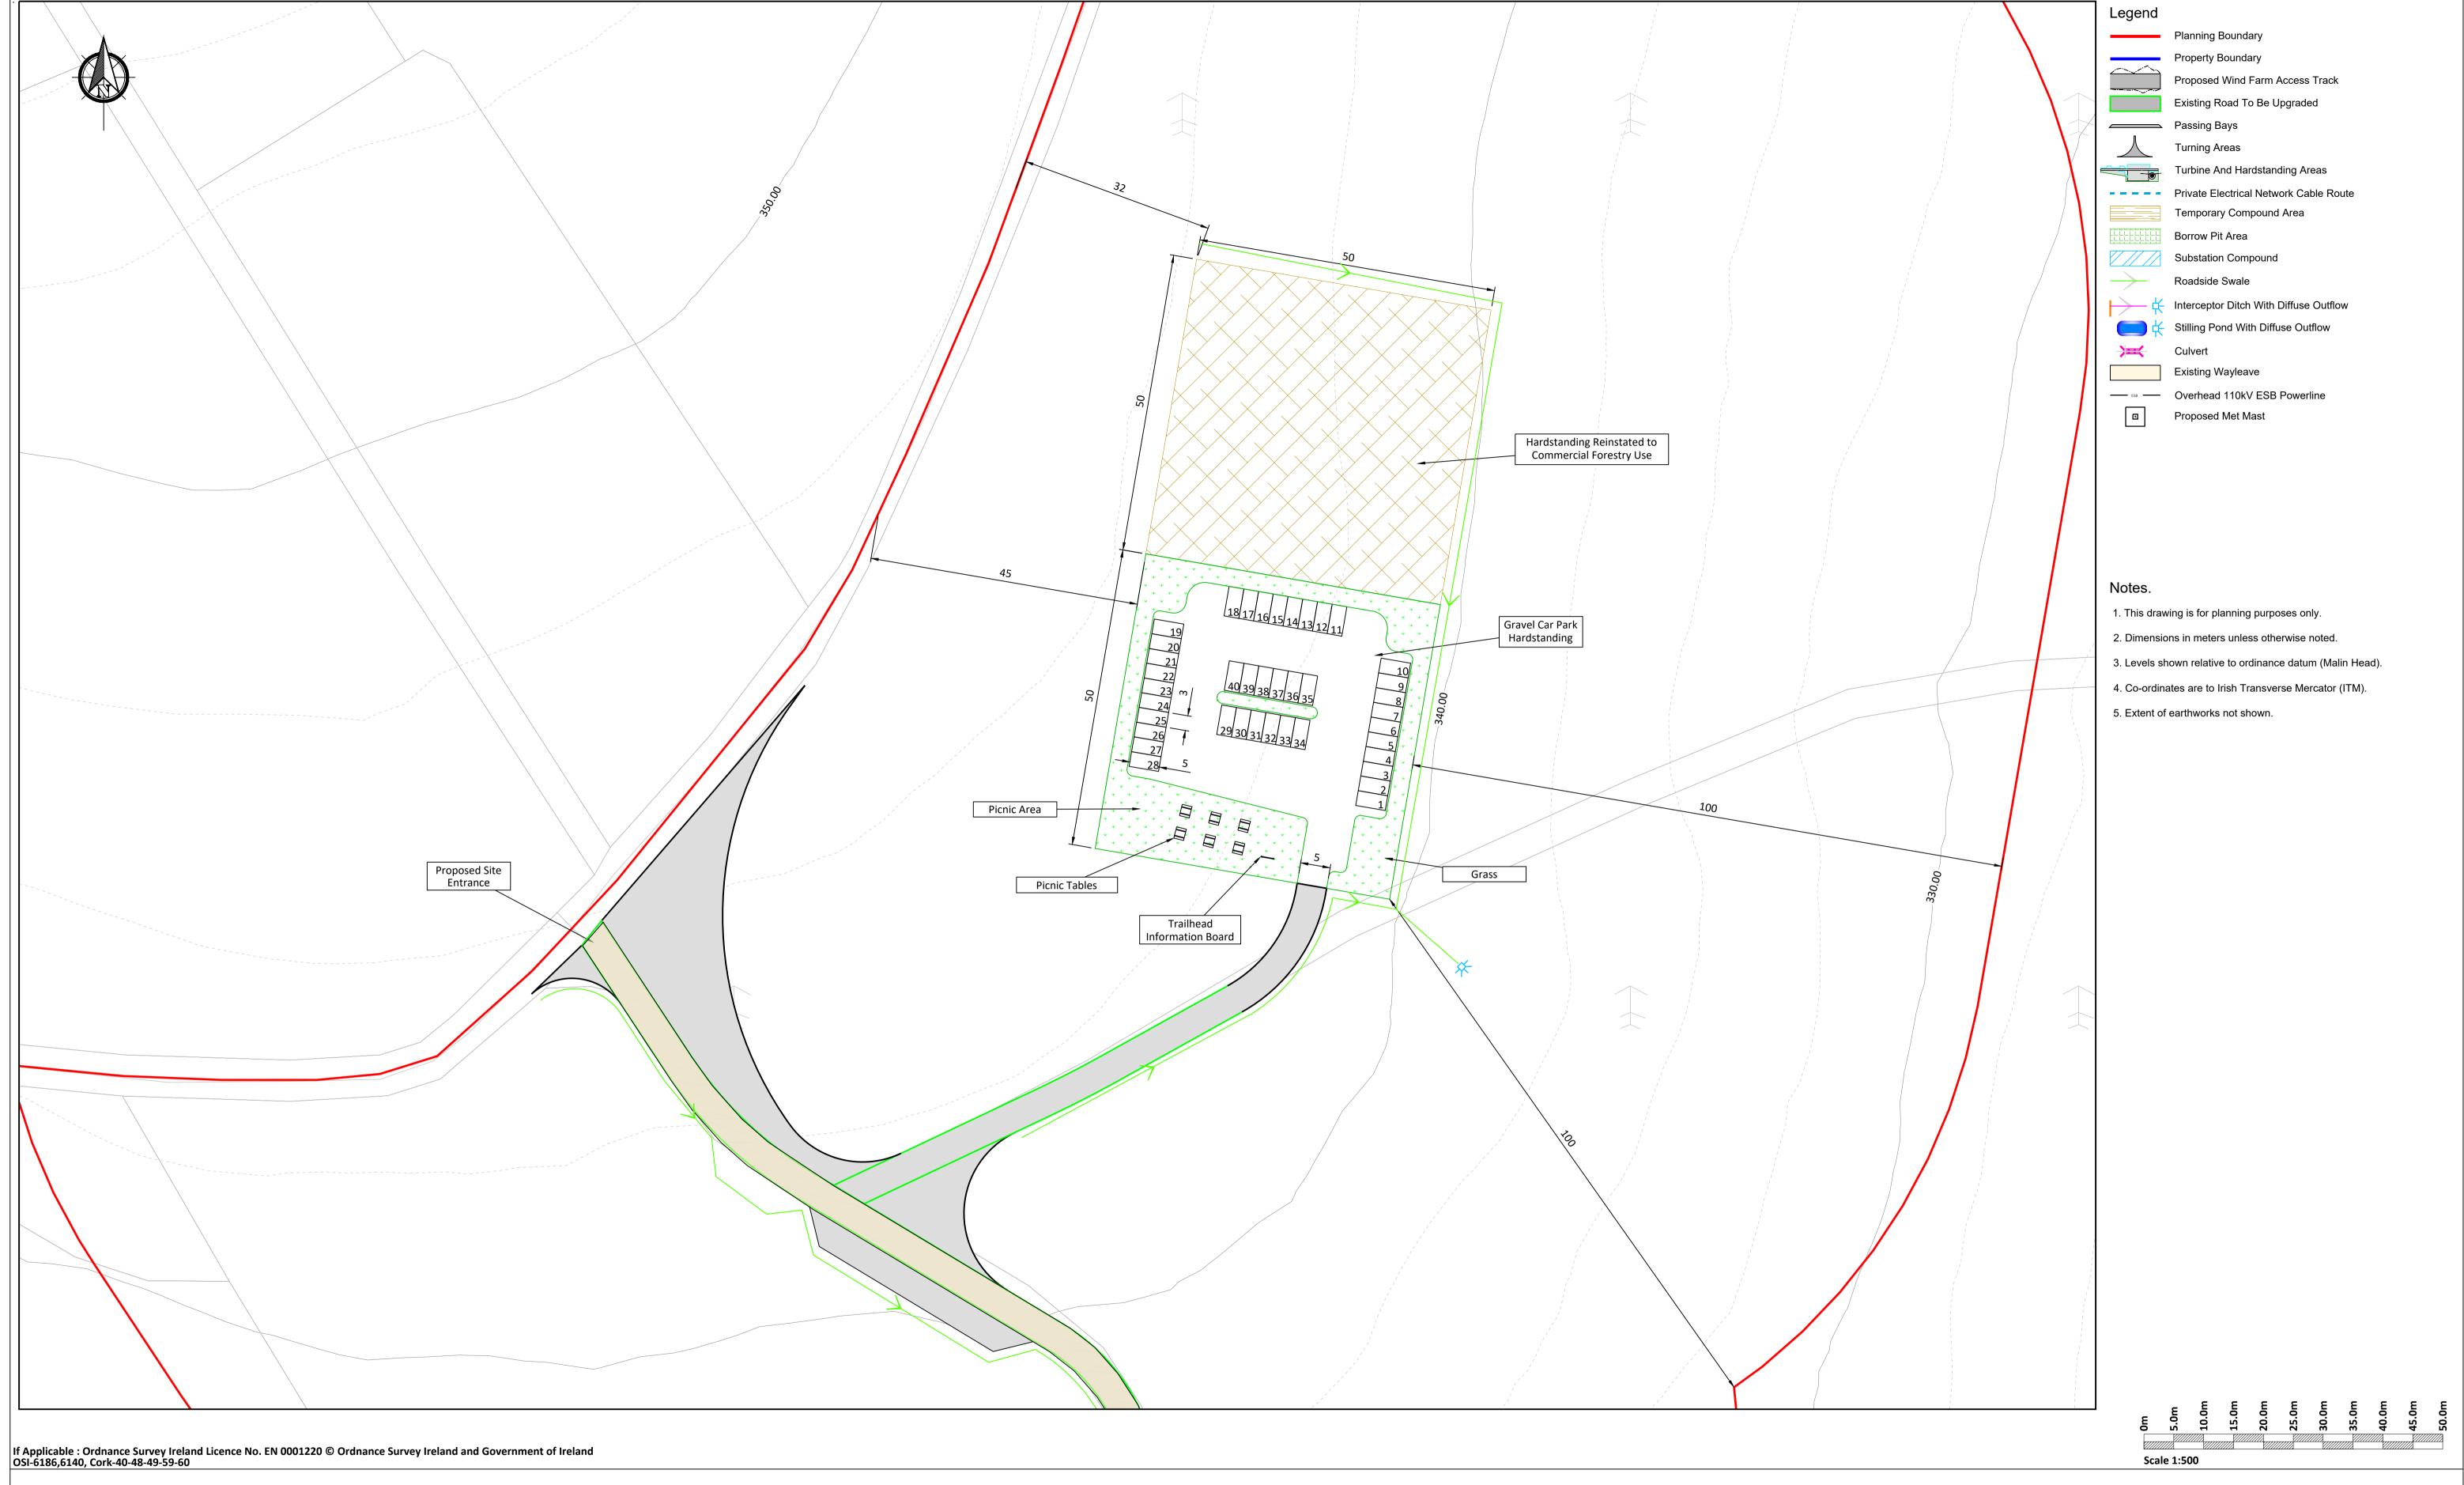

|    | PROJECT                      |                       | CLIENT               |                   |                         |                        |     | 1      |
|----|------------------------------|-----------------------|----------------------|-------------------|-------------------------|------------------------|-----|--------|
| 21 |                              | BALLINAGREE WIND FARM | BALLINAGREE WIND DAC |                   |                         |                        |     |        |
| 22 | BALLINAGREE WIND FAI         |                       |                      |                   |                         |                        |     |        |
|    |                              |                       |                      |                   |                         |                        |     | ,,,,,, |
|    | SHEET                        |                       | Date                 | 15.12.21          | Project number<br>P2114 | Scale (@ A1-)<br>1:500 |     |        |
|    | PROPOSED TRAIL HEAD CAR PARK |                       | Drawn by             | NS                | Drawing Number          |                        | Rev | ן כו   |
|    |                              |                       | Checked by           | ТВ                | P2114-0300-0013         |                        |     | 1      |
|    | •                            | j                     | O:\ACAD\2019\P211    | 4\P2114-0300-0013 |                         |                        | •   | 1      |